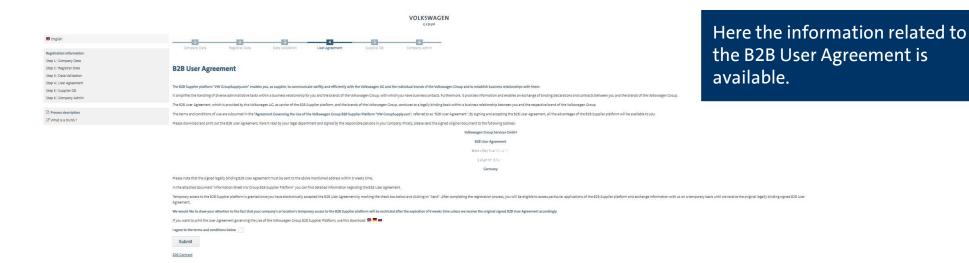

#### Step 4: B2B User Agreement

A K T I E N G E S E L L S C H A F T

#### Step 4: B2B User Agreement

The B2B User Agreement should be printed out, signed and couriered to the given address. Only the original copy is considered for the approval. Before taking the print, the B2B User Agreement has to be accepted electronically. Only after the electronic acceptance further steps of the registration can be carried out.

Please check the blank box and click on **"Submit"**.

After clicking on the button **"Submit"** the option **"Next"** is activated. A click on the button **"Next"** takes you to the next steps of the registration.