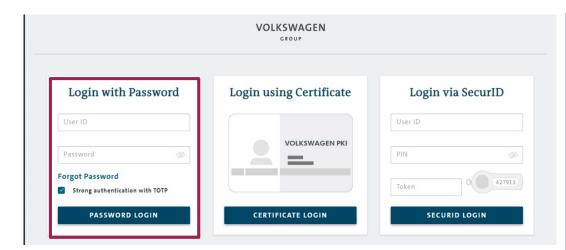

# The login window on the left side is applicable for logging into the platform.

The user ID received by the email should be entered here (beginning with D...).

In the second row you enter your own password. The correct way of writing should be taken into account. The password should be exactly matching (upper and lowercase is to be noted).

By clicking **"PASSWORD LOGIN"** you will get to the following steps.

AKTIENGESELLSCHAFT