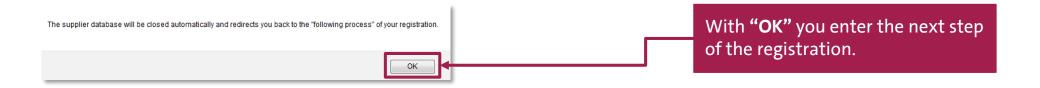

## Afterwards the Supplier database should be filled.

By clicking on the button **"Supplier database"** you enter the Supplier database

Here you find the general information regarding the Supplier database.

By clicking on the button **"Continue the initial data entry..."** the next page of Supplier database opens.

PUBLIC I ÖFFENTLICH