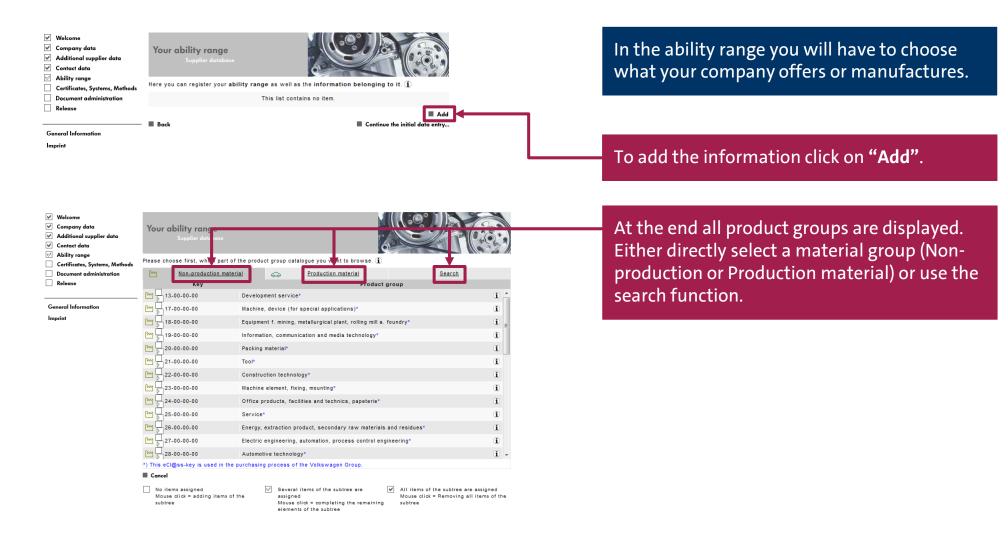

### Step 5: Supplier Database – Ability range

#### Step 5: Supplier database – Ability range

| ſΨ             | Non-production mater                      | ial 🏳                | Production material               | <u>Search</u> |     |
|----------------|-------------------------------------------|----------------------|-----------------------------------|---------------|-----|
|                | Key                                       |                      | Product g                         | Iroup         |     |
| <u>۳</u>       | 20-04-00-00                               | Can (packing materi  | al)*                              |               | • D |
| 111            | 20-04-01-00                               | Can (plastic, packin | g material)*                      |               | Œ   |
| 11             | 20-04-02-00                               | Can (metal, packing  | material)*                        |               | ) E |
| **             | 20.04.03.00                               | Can (paper, packing  | motorial)*                        |               | ۲   |
| huy            | -04-04-00                                 | Can (cardboard / p   | aperboard, packing material)*     |               | (i) |
| ш              | 20-04-04-01                               | Can (cardboard)      |                                   |               | Œ   |
| ш              | 20-04-04-90                               | Can (cardboard / pa  | perboard, packing material, uncla | ssified)      | (i) |
| ш              | 20-04-90-00                               | Can (packing materi  | al, other)                        |               | (I) |
| m [            | 20-05-00-00                               | Bucket (packing mat  | erial)*                           |               | (i) |
| <u>m</u>       | 20-06-00-00                               | Drum (packing mate   | rial)*                            |               | (I) |
| m [            | 20-07-00-00                               | Bottle (packing mate | rial)*                            |               | (i) |
| <u>m</u>       | 20-08-00-00                               | Hobbock (packing m   | aterial)*                         |               | (I) |
| <u>m</u>       | 20-09-00-00                               | Canister (packing m  | aterial)*                         |               | ÷.  |
| لس<br>) This e | 20-09-00-00<br>Cl@ss-key is used in the j |                      |                                   |               |     |

Cancel

No items assigned Mouse click = adding items of the subtree ✓ Several items of the subtree are assigned Mouse click = completing the remaining elements of the subtree

All items of the subtree are assigned Mouse click = Removing all items of the subtree A click on the check box with an arrow inside opens the tree structure. At the end of the tree structure a box with a gearwheel inside is displayed.

To add a material group in the list please click on the blank check box next to the respective product key.

Only one material group can be added at a time.

PUBLIC I ÖFFENTLICH

### Step 5: Supplier database – Ability range

| <ul> <li>Welcome</li> <li>Company data</li> <li>Additional supplier data</li> <li>Contact data</li> <li>Ability range</li> </ul> | Your ability range<br>Supplier detabase                                                                                                                                                                                  |                 |
|----------------------------------------------------------------------------------------------------------------------------------|--------------------------------------------------------------------------------------------------------------------------------------------------------------------------------------------------------------------------|-----------------|
| <ul> <li>Ability range</li> <li>Certificates, Systems, Methods</li> </ul>                                                        | Here you can register your ability range as well as the information belonging to it. (1)                                                                                                                                 |                 |
| Document administration                                                                                                          | General Abilities                                                                                                                                                                                                        |                 |
| Release                                                                                                                          | 20-00-00 Packing material*                                                                                                                                                                                               | œ.              |
|                                                                                                                                  | [14] 20-04-00-00 Can (packing material)*                                                                                                                                                                                 | Ð               |
| General Information                                                                                                              | 20-04-04-00 Can (cardboard / paperboard, packing material)*                                                                                                                                                              | Ð               |
| Imprint                                                                                                                          | Colored Can (cardboard)     Colored Can (cardboard)     This eCl@ss-key is used in the purchasing process of the Volkswagen Group.                                                                                       | ۵               |
|                                                                                                                                  | Several items of the subtree are assigned         All items of the subtree are assigned           Mouse click = Removing all assigned items of<br>the subtree         Mouse click = Removing all items of the<br>subtree |                 |
|                                                                                                                                  | Back Continue the initial dat                                                                                                                                                                                            | Add<br>ta entry |

The overview page reappears. You can either add a new material group or continue with the next tab of the Supplier database here.