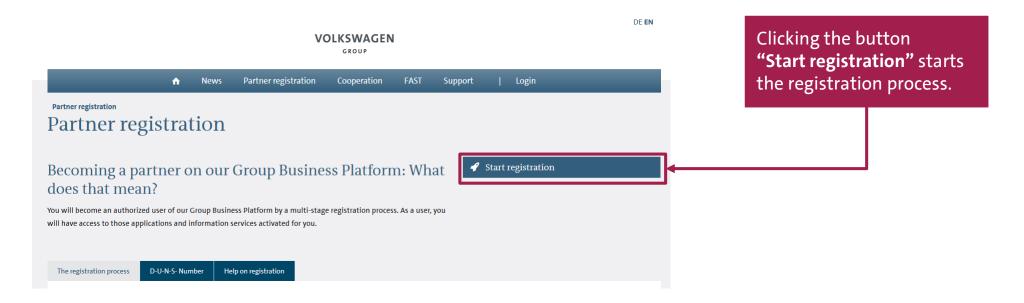

On this page general information regarding each step of the registration is available.

The button **"next"** takes you to step 1 of the registration.

😹 English

Registration information Step 1 | Company Data Step 2 | Registrar Data Step 3 | Data Validation Step 4 | User Agreement Step 5 | Supplier DB Step 6 | Company Admin