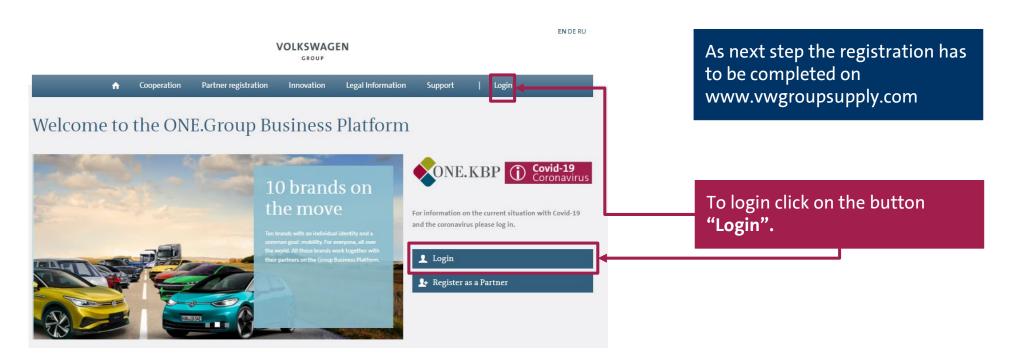

.                                  |
|---------------------------------------------------------------------------------|-----------------------------------------------------------------------------------------------------------------------------|----------------------------------------------------------------------------------------------------------------------------------------------------------|
| User Management (UMS)   Datenklassifikation: Vertraulich<br>Passwort neu setzen | UDLKSWAGEN<br>GROUP<br>Ihr Passwort wurde erfolgreich geändert.<br>Hier gelangen Sie zurück zur Konzern Business Plattform. | After creating the password, you will<br>receive a confirmation.<br>By clicking on "Here" you get to the portal<br>and can log in with your access data. |

AKTIENGESELLSCHAFT

#### Login



#### Login



#### Login with Password User ID Password &Forgot Password Strong authentication with TOTP PASSWORD LOGIN

# The login window on the left side is applicable for logging into the platform.

The user ID received by the email should be entered here (beginning with D...).

In the second row you enter your own password. The correct way of writing should be taken into account. The password should be exactly matching (upper and lowercase is to be noted).

By clicking **"PASSWORD LOGIN"** you will get to the following steps.

AKTIENGESELLSCHAFT

### **Stage Two of Your Registration**



A click on **"next"** takes you to the next step.

Here the remaining 3 steps of

the registration are listed and

explained.

AKTIENGESELLSCHAFT

#### Step 4: B2B User Agreement



A K T I E N G E