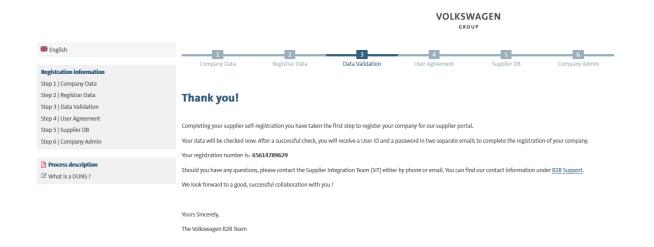

### **Supplier Self-Registration**

| VOLKSWAGEN                                                                                                                                                                                                                                         |
|----------------------------------------------------------------------------------------------------------------------------------------------------------------------------------------------------------------------------------------------------|
| GROUP                                                                                                                                                                                                                                              |
| Supplier Self-Registration                                                                                                                                                                                                                         |
| At the following pages, you will register your company at the B2B Supplier Platform of the Volkswagen Group.                                                                                                                                       |
| The registration comprises collectively 6 steps. Please fill in the online form at the following pages and send it to the Volkswagen Group.                                                                                                        |
| After we have received your data, they will be checked by the Supplier Integration Team and matched against international sanction lists. If the data is correct you will receive your User ID and your password in two separate emails.           |
| At the first sign in at the B2B Supplier Platform, the next steps of the registration will follow. Here, you have to give us further information about your company, nominate the Company Administrator, and accept the B2B User Agreement online. |
| The VW Group is looking forward to a good collaboration!                                                                                                                                                                                           |
| Should you have any questions, please contact the Supplier Integration Team (SIT) either by phone or email. You can find our contait information under <u>B2B Support</u> .                                                                        |

On this page general information regarding each step of the registration is available.

The button **"next"** takes you to step 1 of the registration.

😹 English

Registration information Step 1 | Company Data Step 2 | Registrar Data Step 3 | Data Validation Step 4 | User Agreement Step 5 | Supplier DB Step 6 | Company Admin

Process description

What is a DUNS ?

PUBLIC I ÖFFENTLICH

A K T I E N G E S E L L S C H A F T