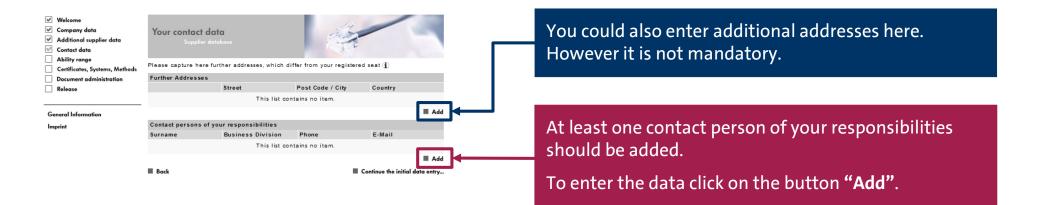

### Step 5: Supplier database – Contact data

|                                | Nease capture here fu | atabase<br>urther addresses, whic | ch differ from vour re | pistered se | at (1)                         |  |  |
|--------------------------------|-----------------------|-----------------------------------|------------------------|-------------|--------------------------------|--|--|
| Certificates, Systems, Methods | Further Addresses     |                                   |                        |             |                                |  |  |
| Release                        |                       | Street                            | Post Code /            | City        | Country                        |  |  |
|                                |                       | This li                           | ist contains no item.  |             |                                |  |  |
| General Information            |                       |                                   |                        |             | Add 📕                          |  |  |
| Imprint                        | Contact persons of    | your responsibilitie              | s                      |             |                                |  |  |
|                                | Surname               | <b>Business Division</b>          | Phone                  | E-Mail      |                                |  |  |
| 1                              | Ruchita vanarase      | General management                | +00-564-4678-3356      | ruchita.va  | inarase@volkswaqen.co.in       |  |  |
|                                |                       |                                   |                        |             | Add                            |  |  |
|                                | Back                  |                                   |                        | ■ c         | ontinue the initial data entry |  |  |

After clicking on **"Save changes"** the start page of the Contact data appears.

You may add additional contacts as well.

Otherwise by clicking on **"Continue the initial data entry ..."** you enter the next section of the Supplier database.