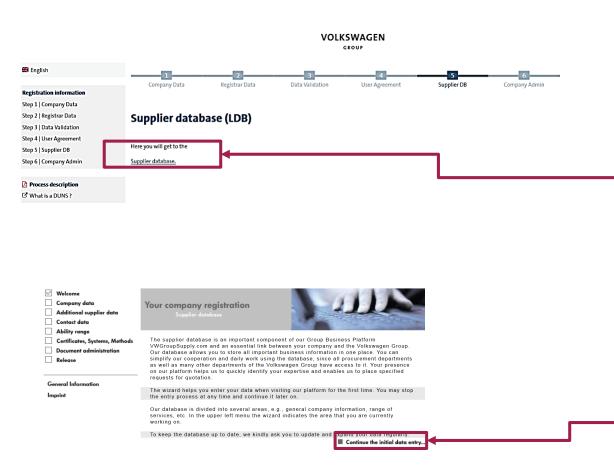

#### **Step 5: Supplier Database – Welcome**

## Afterwards the Supplier database should be filled.

By clicking on the button **"Supplier database"** you enter the Supplier database

Here you find the general information regarding the Supplier database.

By clicking on the button **"Continue the initial data entry..."** the next page of Supplier database opens.

PUBLIC I ÖFFENTLICH