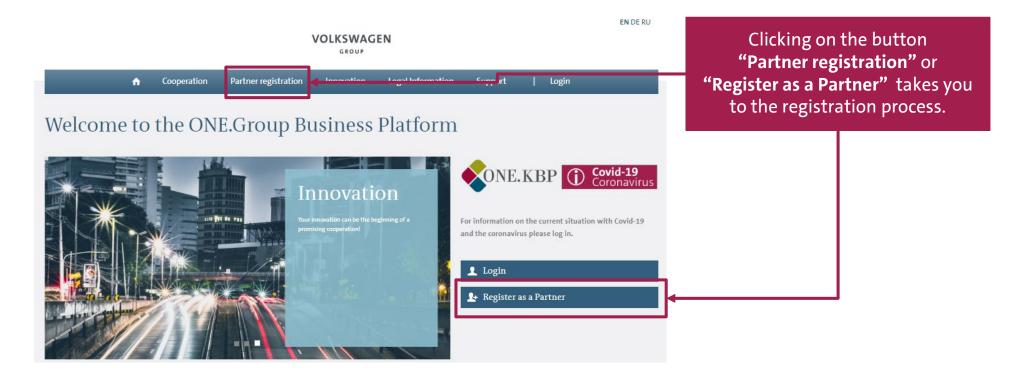

#### Becoming partner on ONE.Konzern Business Plattform: What does that mean?

You become an authorized user of our ONE.Konzern Business Plattform by a multi-stage registration process.

Thus you can further have a single account for all your activated applications and information services.

ONE.Konzern Business Plattform can be accessed through www.vwgroupsupply.com.