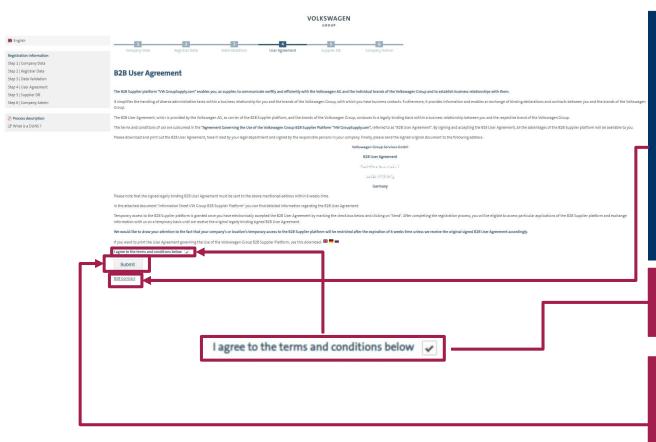

#### Step 4: B2B User Agreement

The B2B User Agreement should be printed out, signed and couriered to the given address. Only the original copy is considered for the approval. Before taking the print, the B2B User Agreement has to be accepted electronically. Only after the electronic acceptance further steps of the registration can be carried out.

Please check the blank box and click on **"Submit"**.

After clicking on the button **"Submit"** the option **"Next"** is activated. A click on the button **"Next"** takes you to the next steps of the registration.