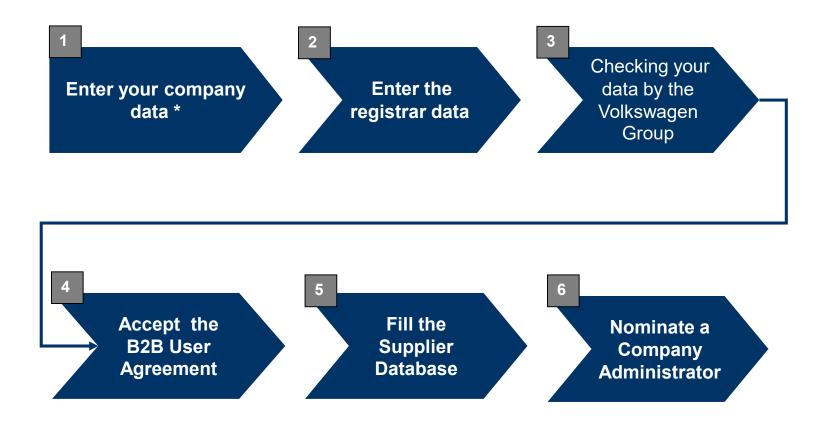

#### **Registration overview**

\* Text with bold formating:

These steps are carried out by suppliers.

A K T I E N G E S E L L S C H A F T

The 6 steps to a complete registration: 1. Enter your company data 2. Enter the registrar data 3. Check of your data by the Volkswagen Group 4. Accept the B2B User Agreement 5. Fill the Supplier Database 6. Nominate a Company Administrator