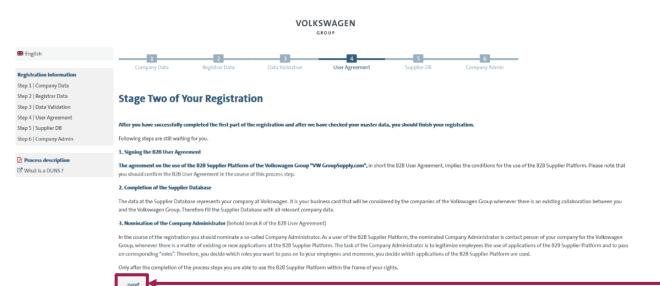

### **Stage Two of Your Registration**

A click on **"next"** takes you to the next step.

Here the remaining 3 steps of

the registration are listed and

explained.

AKTIENGESELLSCHAFT