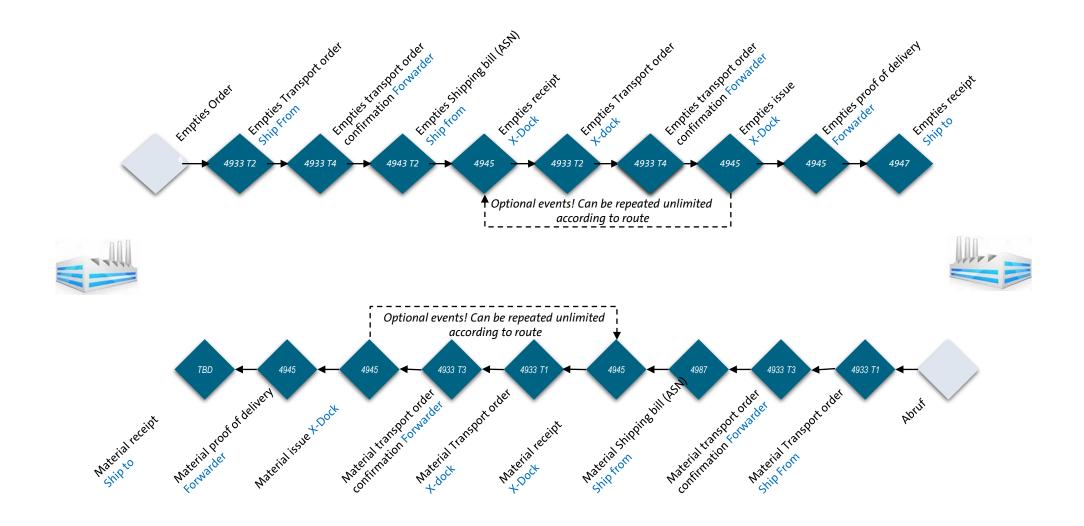

### Short Guide implementation of VDA 4945 Version 1

28.10.2020, KL-MB

Vertraulichkeitsklasse: PUBLIC



### The event triggered transport chain (ideal) Focus VDA Guidelines



## Expected status messages Material transport



This figure shows transport status messages only. We expect that transport order/-confirmation are transmitted using EDI Guidelines 4933 T1 and 4933 T3.

- 1. Pick up confirmed to be sent when pick up is finished at ship-from
- 2. X-Dock receipt— to be sent when unloading is finished at x-dock
- 3. X-Dock issue to be sent when loading is finished at x-dock
- 4. Arrived at gate to be sent when truck has arrived at gate at ship-to
- 5. Delivered to be sent when unloading is finished at ship-to

In addition we expect an update of Geo-position an ETA each 15 min. when the Truck is in transit

# **Expected status messages Empties transport**





This figure shows transport status messages only. We expect that transport order/-confirmation are