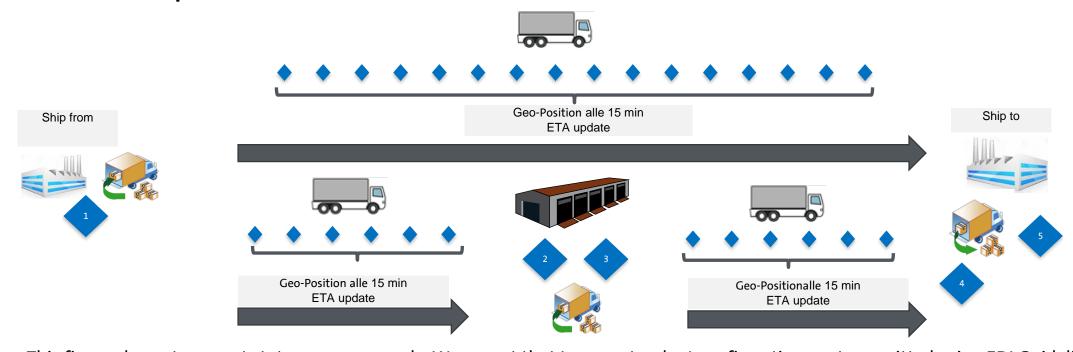

## Expected status messages Material transport

This figure shows transport status messages only. We expect that transport order/-confirmation are transmitted using EDI Guidelines 4933 T1 and 4933 T3.

- 1. Pick up confirmed to be sent when pick up is finished at ship-from
- 2. X-Dock receipt— to be sent when unloading is finished at x-dock
- 3. X-Dock issue to be sent when loading is finished at x-dock
- 4. Arrived at gate to be sent when truck has arrived at gate at ship-to
- 5. Delivered to be sent when unloading is finished at ship-to

In addition we expect an update of Geo-position an ETA each 15 min. when the Truck is in transit