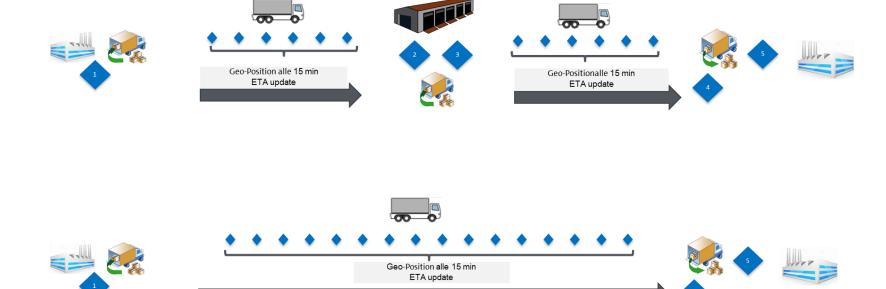

## Expected status messages Material transport

This figure shows transport status messages only. We expect that transport order/-confirmation are transmitted using EDI Guidelines 4933 T1 and 4933 T3.

- 1. Pick up confirmed to be sent when pick up is finished at ship-from
- 2. X-Dock receipt— to be sent when unloading is finished at x-dock
- 3. X-Dock issue to be sent when loading is finished at x-dock
- 4. Arrived at gate to be sent when truck has arrived at gate at ship-to
- 5. Delivered to be sent when unloading is finished at ship-to

In addition we expect an update of Geo-position an ETA each 15 min. when the Truck is in transit